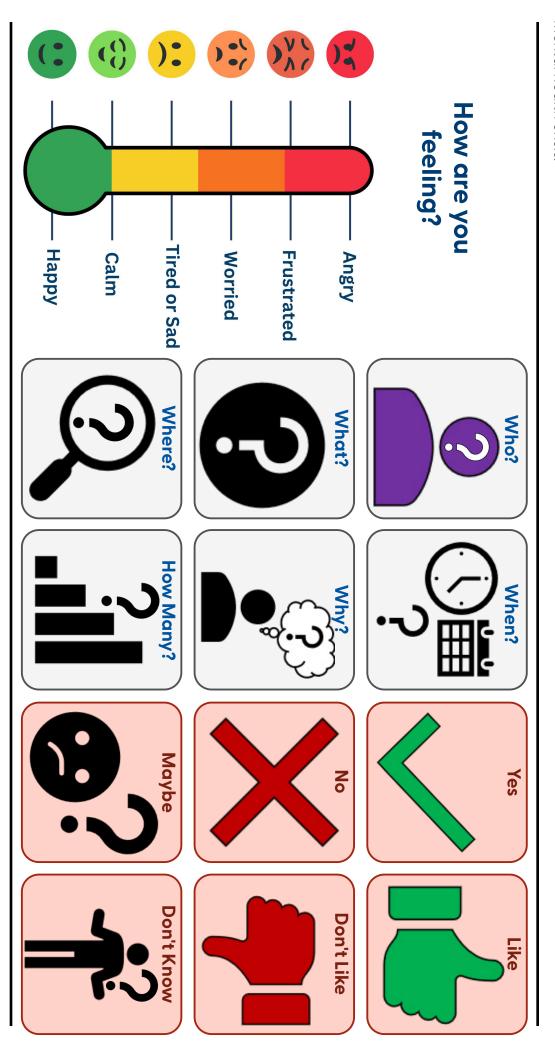

mental health crisis This crisis communication board can be used to communicate with someone with an intellectual or developmental disability (IDD) during a

Additional resource guides and a full list of references can be found at https://www.delawareautismnetwork.org/

## **Crisis Communication Board for People with Intellectual and Developmental Disabilities**

**DNEA Resource Guide** 

This crisis communication board can be used to communicate with someone with an intellectual or developmental disability (IDD) during a