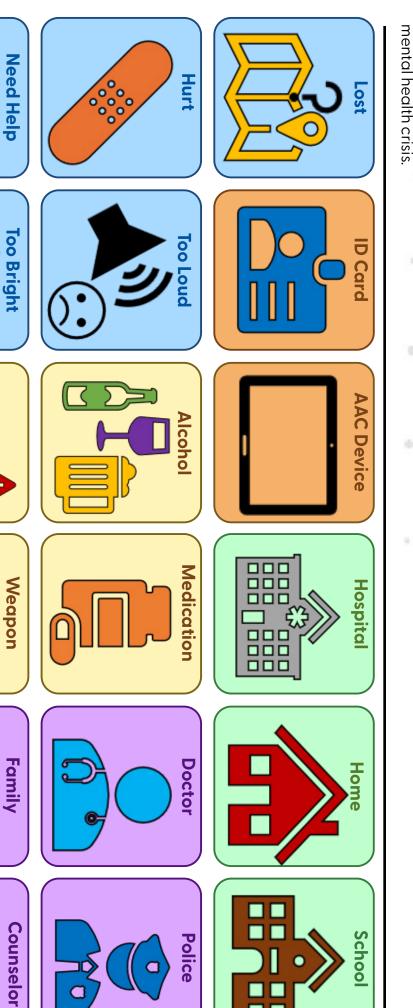

mental health crisis This crisis communication board can be used to communicate with someone with an intellectual or developmental disability (IDD) during a

Additional resource guides and a full list of references can be found at https://www.delawareautismnetwork.org/

## **Crisis Communication Board for People with Intellectual and Developmental Disabilities**

**DNEA Resource Guide** 

This crisis communication board can be used to communicate with someone with an intellectual or developmental disability (IDD) during a